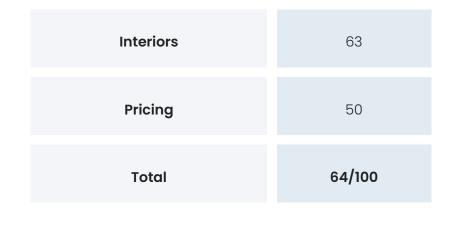

### PROJECT PROPSCORE

Propscience uses a unique and highly proprietary algorithm to arrive at Propscores for every project it covers. This score is calculated out of 100 points. Through our detailed research we gather over 500 data points of information about each project. These data points are broken down into categories (mentioned below). An individual score is arrived at for each category and then a combined project Propscore is given. The purpose of the Propscore is to help you evaluate the distinct value you can hope to derive from each aspect of the project.

| Category          | Score |
|-------------------|-------|
| Place             | 45    |
| Connectivity      | 65    |
| Infrastructure    | 86    |
| Local Environment | 100   |
| Land & Approvals  | 50    |
| Project           | 76    |
| People            | 56    |
| Amenities         | 56    |
| Building          | 65    |
| Layout            | 53    |