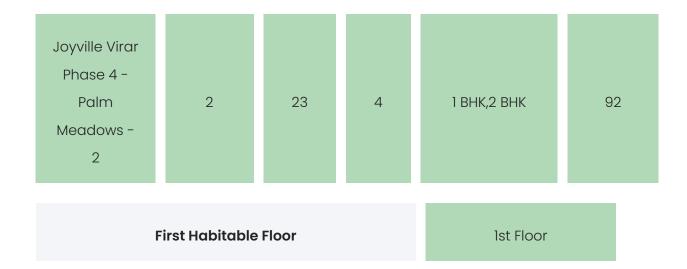

### BUILDING LAYOUT

| Tower Name | Number<br>of Lifts | Total<br>Floors | Flats<br>per<br>Floor | Configurations | Dwelling<br>Units |
|------------|--------------------|-----------------|-----------------------|----------------|-------------------|
|------------|--------------------|-----------------|-----------------------|----------------|-------------------|