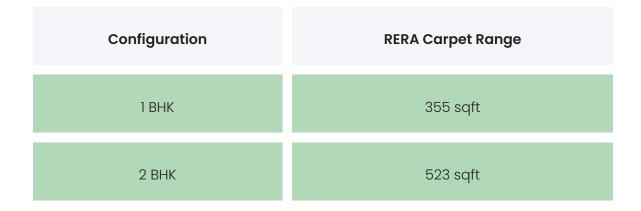

### PROJECT & AMENITIES

| Time Line                       | Size        | Typography  |
|---------------------------------|-------------|-------------|
| Completed on 30th January, 2024 | 886.79 Sqmt | 1 BHK,2 BHK |